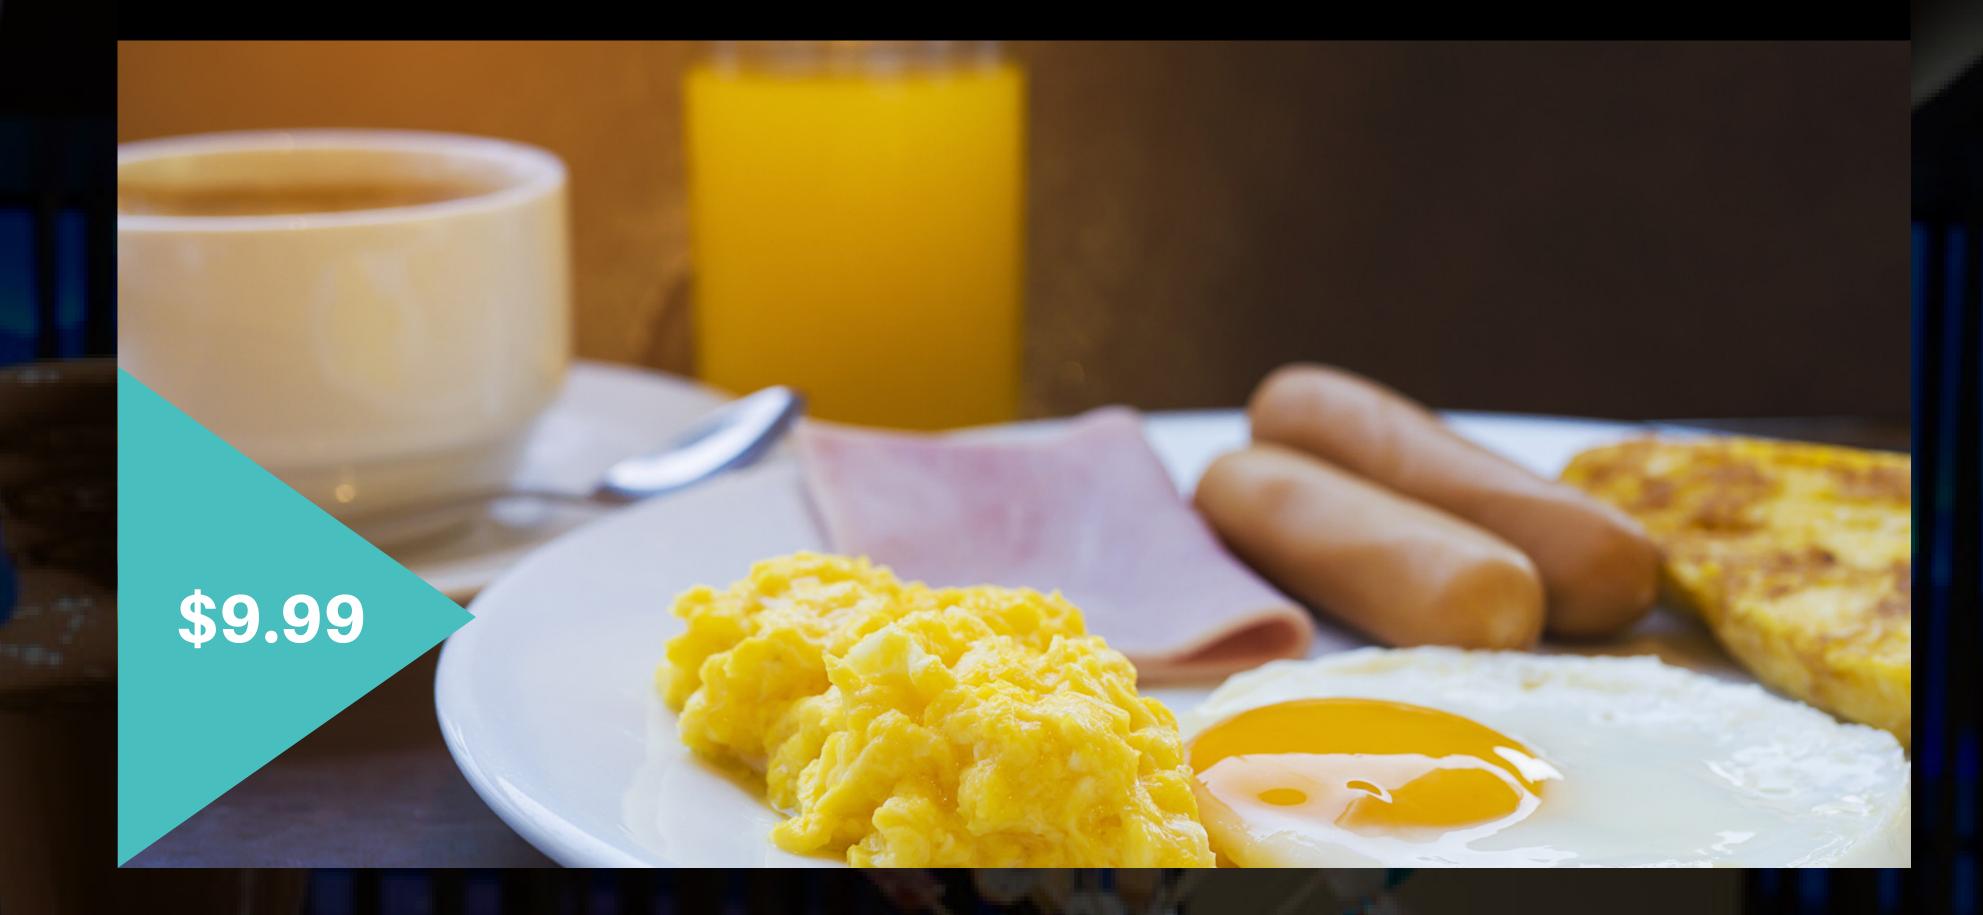

# BREAKFAST PLATE

Sausage, bacon, two eggs any style, toast, hashbrowns, fruit and bottomless coffee.

#### **MONDAY TO SATURDAY** 9:00 AM TO 10:30 AM