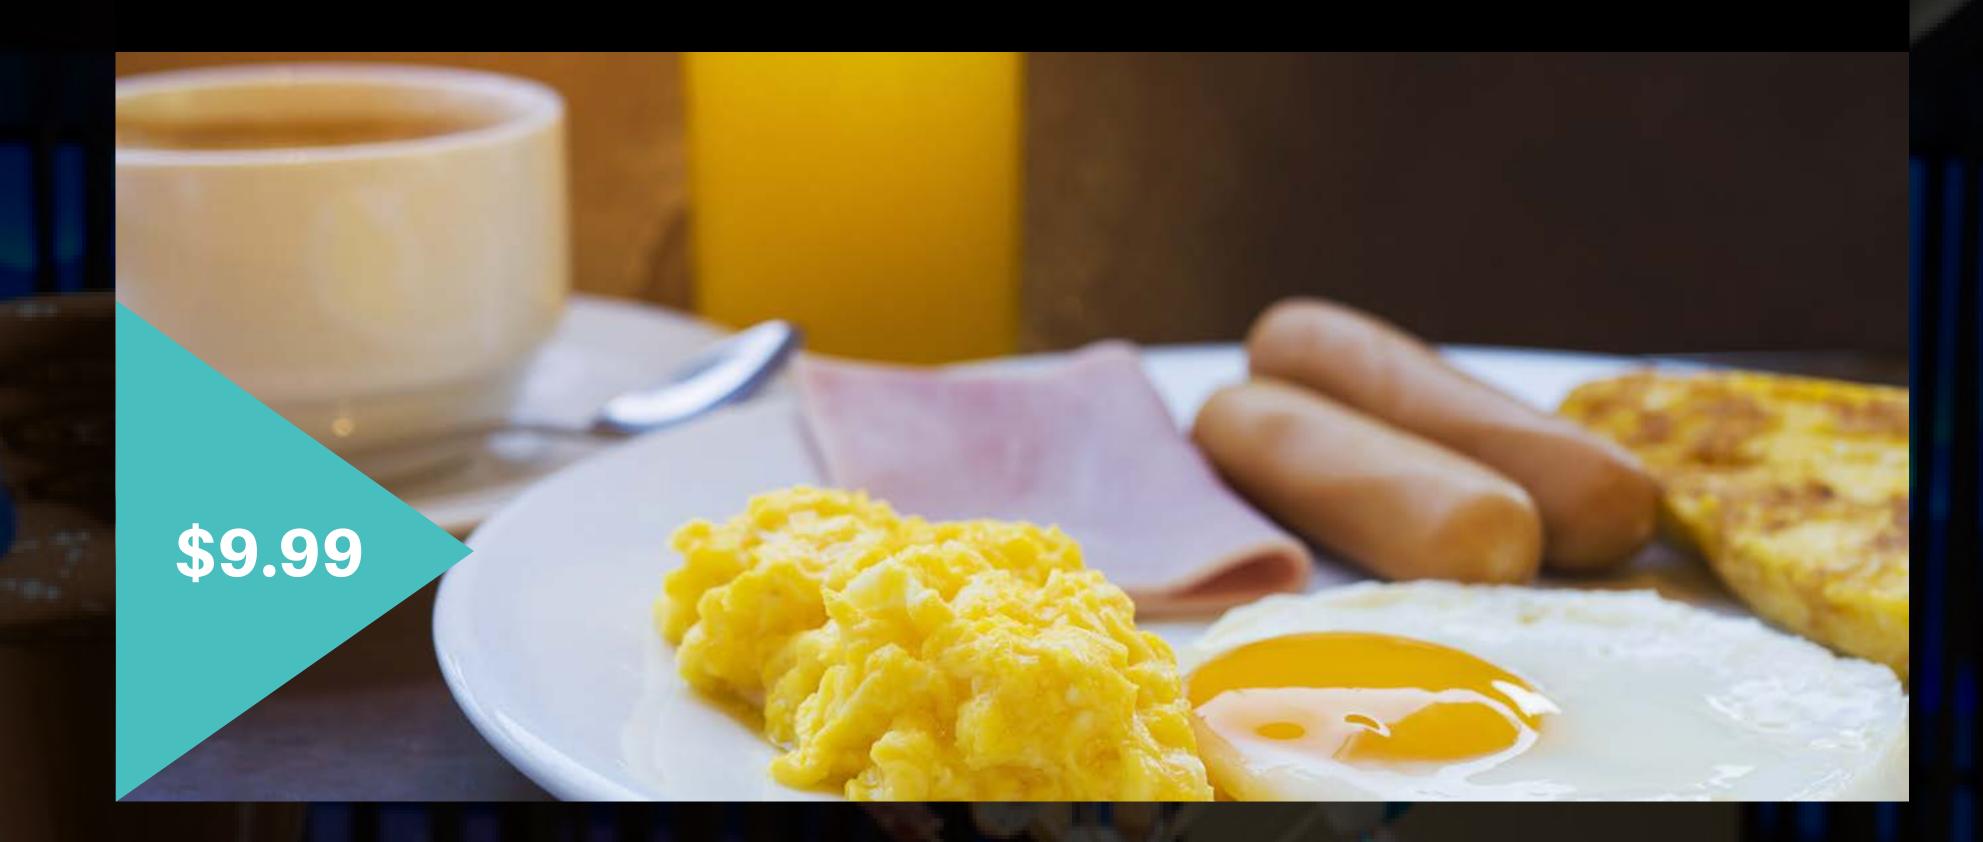

## BREAKFAST PLATE

Sausage, bacon, two eggs any style, toast, hashbrowns, fruit and bottomless coffee.

MONDAY TO SATURDAY 9:00 AM TO 10:30 AM