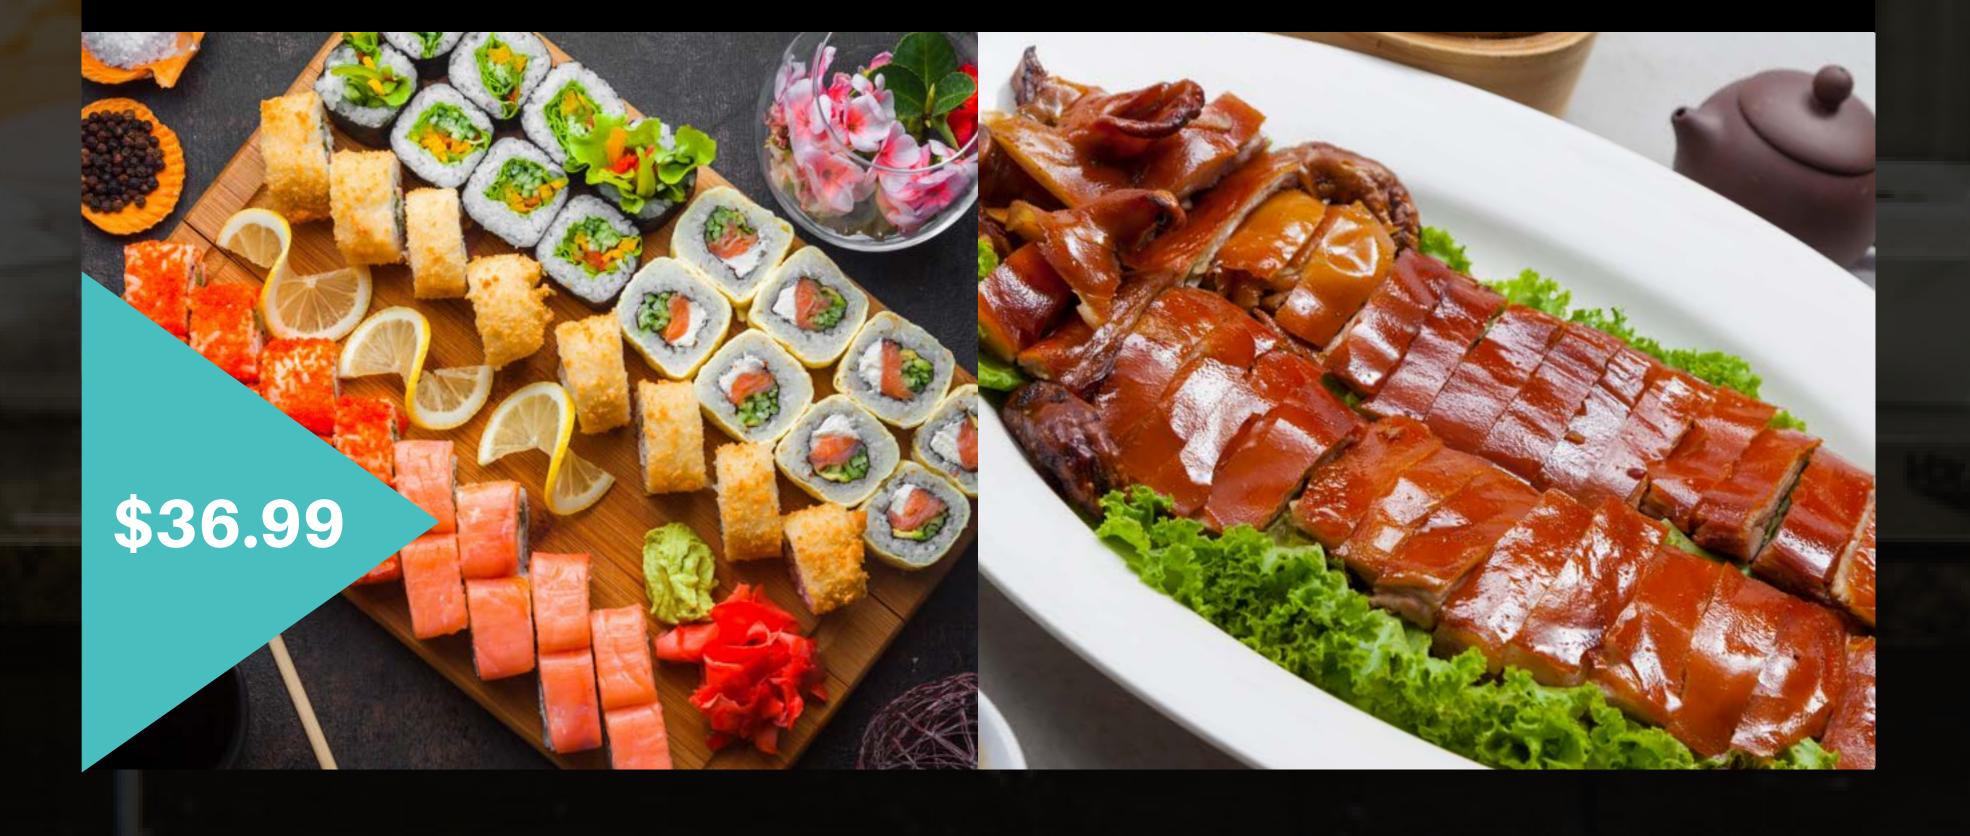

#### PAN-ASIAN NIGHT

A feast from the East including ginger beef, Shanghai noodles, sweet & sour pork, sushi, sashimi and more. EVERY WEDNESDAY 5:00 PM TO 10:00 PM